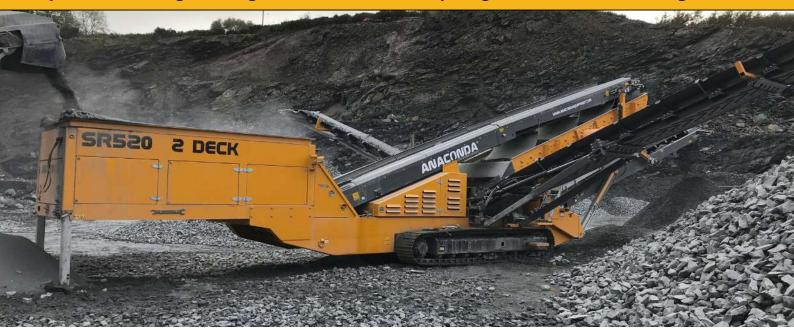

# The Anaconda SR Range of Mobile Tracked Finishing Screens have been developed specifically to suit applications where seperating fines is of the upmost importance.

The **SR520** is robust with a high productivity rate as it can screen and stockpile 4 different products at an output of 450TPH. Fully equipt with a 20 x 5 Triple or Double Deck Screen, 14ft Feed Hopper, Main Conveyor and the option of 3 or 4 hydraulically folding stockpiling conveyors this versatile finishing screen is capable of dealing with any application.

The **SR520** can be set up and running within 20 minutes of delivery. Commissioning is aided with the hydraulic controls to position and guide all the Conveyors, Screen Box and Landing Legs into place.