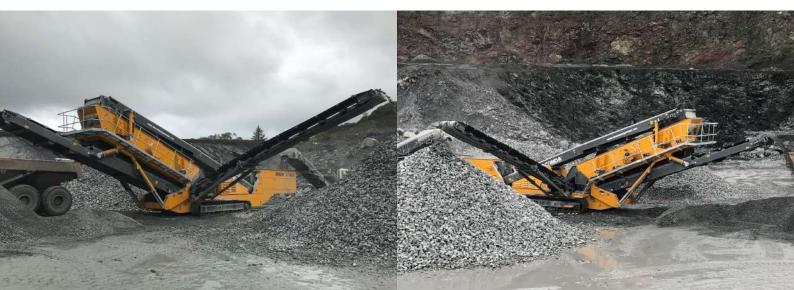

# The Anaconda SR Range of Mobile Tracked Finishing Screens have been developed specifically to suit applications where seperating fines is of the upmost importance.

The **SR520** is robust with a high productivity rate as it can screen and stockpile 4 different products at an output of 450TPH. Fully equipt with a 20 x 5 Triple or Double Deck Screen, 14ft Feed Hopper, Main Conveyor and the option of 3 or 4 hydraulically folding stockpiling conveyors this versatile finishing screen is capable of dealing with any application.

The **SR520** can be set up and running within 20 minutes of delivery. Commissioning is aided with the hydraulic controls to position and guide all the Conveyors, Screen Box and Landing Legs into place.